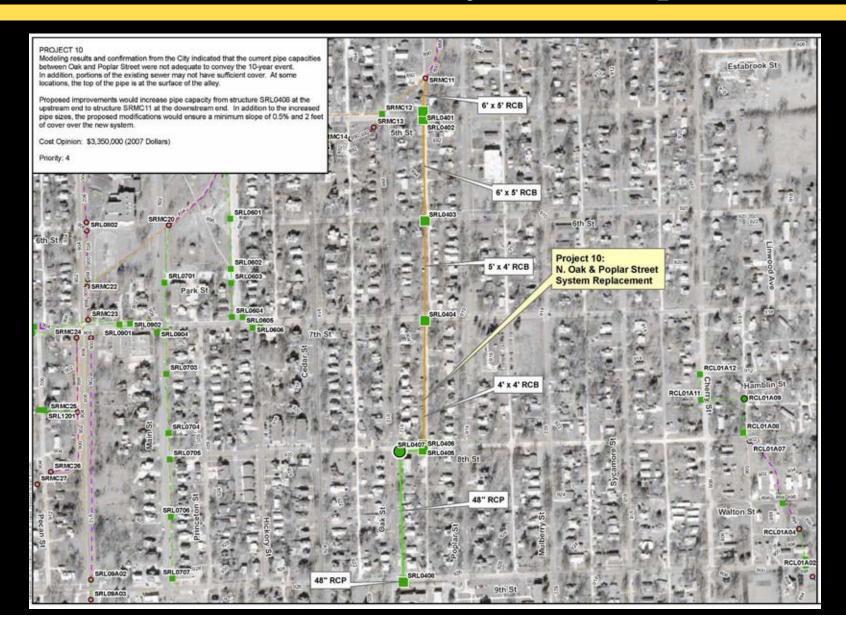

#### General Information

- Purpose
  - Identify, Evaluate & Correct Existing
    Deficiencies
  - Contend with Growth of City



### Scope of Services

- Assemble & Review Existing Data
- Surveys & Field Reconnaissance
- Hydrologic & Hydraulic Analysis
- Evaluation of Existing System
- Develop Capital Improvements Plan





#### Project 1 – Industrial Park Improvements





#### Project 13 – 23 Street Culverts





### Project 12 – Eisenhower Road Improvements





#### Project 10 – S. Oak & Poplar Street System Replacement





# Project 3 – N. Hickory & Poplar Street Improvements





#### Project 6 – Skunk Run Improvements





#### Project 5 – Ash & Willow Street Replacement





## Project 15 – Kansas Highway 68 & Main Street Culvert Replacement





#### Project 11 – Osage Drive Channel Improvements





### Project 7 – Country Club Lake Principal Spillway





#### Project 8 – Expanding Detention for Visitor Center





#### Project 9 – Kansas Highway 68 Culverts





#### Project 14 - Lakeside Estates Detention





#### Project 4 – Concrete Lined Channel (Beach to Willow)





#### Project 2 – N. Oak & Dundee Street Improvements





## Summary of Projects

| Project |          |                                                     | Opinion of Cost (Thousands) |             |          |
|---------|---