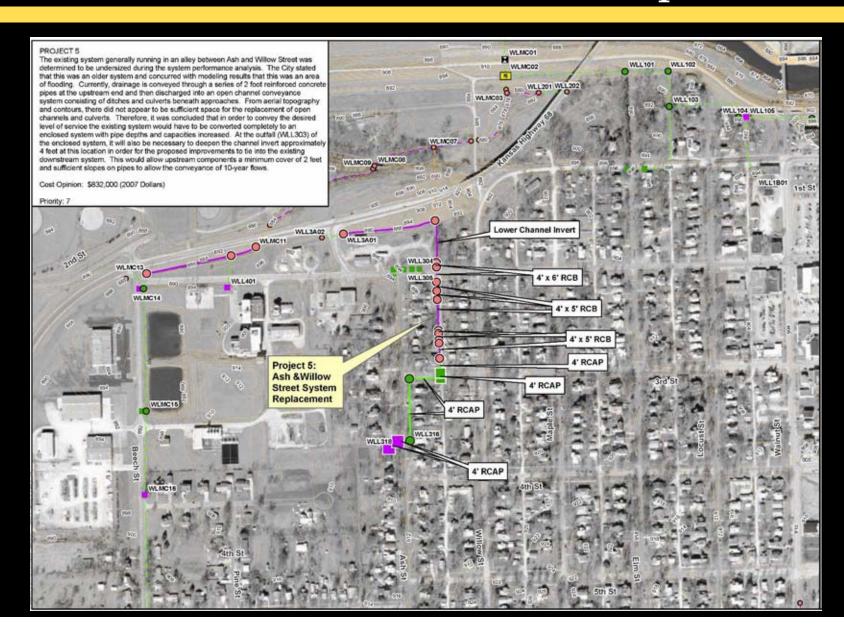

#### General Information

- Purpose
  - Identify, Evaluate & Correct Existing
    Deficiencies
  - Contend with Growth of City



### Scope of Services

- Assemble & Review Existing Data
- Surveys & Field Reconnaissance
- Hydrologic & Hydraulic Analysis
- Evaluation of Existing System
- Develop Capital Improvements Plan





#### Project 1 – Industrial Park Improvements





#### Project 13 – 23 Street Culverts





### Project 12 – Eisenhower Road Improvements





#### Project 10 – S. Oak & Poplar Street System Replacement





# Project 3 – N. Hickory & Poplar Street Improvements





#### Project 6 – Skunk Run Improvements





#### Project 5 – Ash & Willow Street Replacement





## Project 15 – Kansas Highway 68 & Main Street Culvert Replacement





#### Project 11 – Osage Drive Channel Improvements





### Project 7 – Country Club Lake Principal Spillway





#### Project 8 – Expanding Detention for Visitor Center





#### Project 9 – Kansas Highway 68 Culverts





#### Project 14 - Lakeside Estates Detention





#### Project 4 – Concrete Lined Channel (Beach to Willow)





#### Project 2 – N. Oak & Dundee Street Improvements





## Summary of Projects

| Project |          |                                                     | Opinion of Cost (Thousands) |             |          |
|---------|----------|-----------------------------------------------------|-----------------------------|-------------|----------|
| No.     | Priority | Project Name