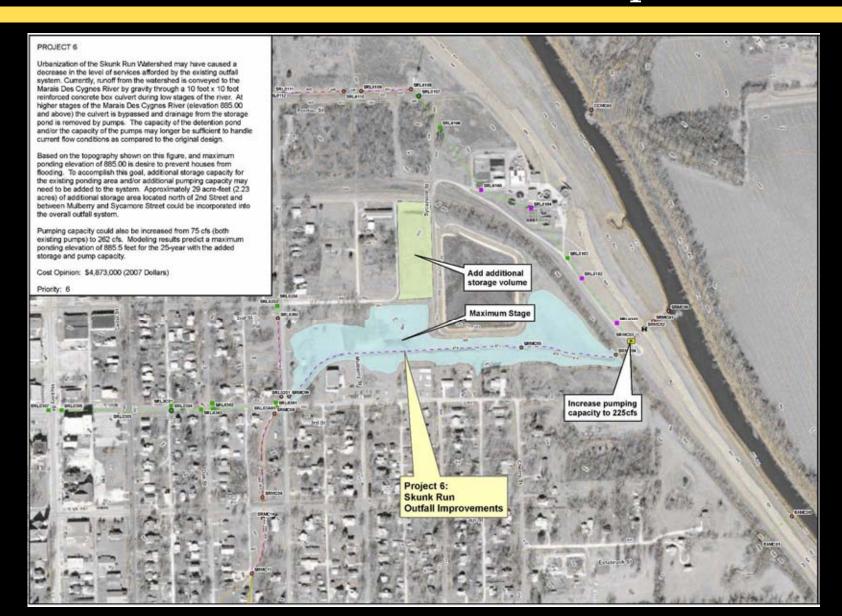

#### General Information

- Purpose
  - Identify, Evaluate & Correct Existing
    Deficiencies
  - Contend with Growth of City



### Scope of Services

- Assemble & Review Existing Data
- Surveys & Field Reconnaissance
- Hydrologic & Hydraulic Analysis
- Evaluation of Existing System
- Develop Capital Improvements Plan





#### Project 1 – Industrial Park Improvements





#### Project 13 – 23 Street Culverts





### Project 12 – Eisenhower Road Improvements





#### Project 10 – S. Oak & Poplar Street System Replacement





# Project 3 – N. Hickory & Poplar Street Improvements





#### Project 6 – Skunk Run Improvements





#### Project 5 – Ash & Willow Street Replacement





## Project 15 – Kansas Highway 68 & Main Street Culvert Replacement





#### Project 11 – Osage Drive Channel Improvements





### Project 7 – Country Club Lake Principal Spillway





#### Project 8 – Expanding Detention for Visitor Center





#### Project 9 – Kansas Highway 68 Culverts





#### Project 14 - Lakeside Estates Detention





#### Project 4 – Concrete Lined Channel (Beach to Willow)





#### Project 2 – N. Oak & Dundee Street Improvements





## Summary of Projects

| Project |          |                                                     | Opinion of Cost (Thousands) |             |          |
|---------|----------|-----------------------------------------------------|-----------------------------|------------