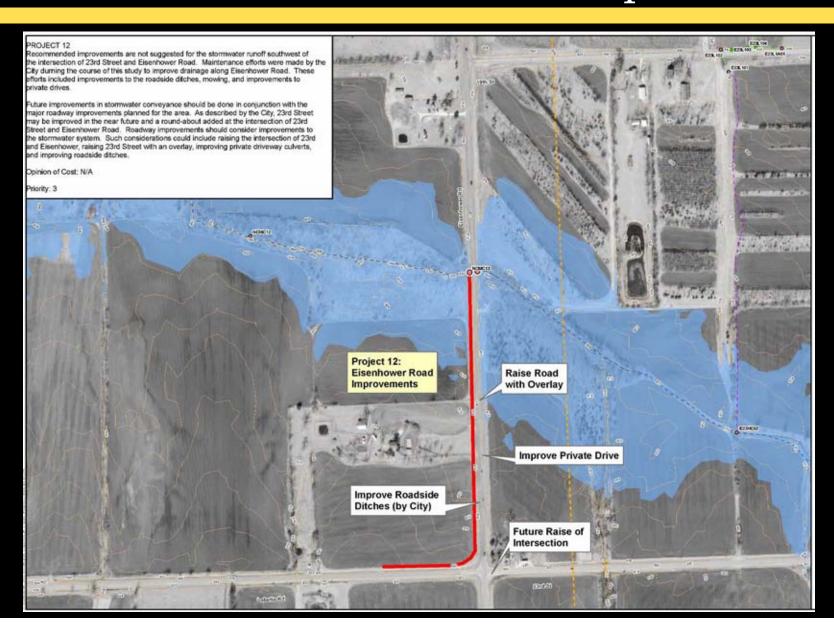

#### General Information

- Purpose
  - Identify, Evaluate & Correct Existing
    Deficiencies
  - Contend with Growth of City



### Scope of Services

- Assemble & Review Existing Data
- Surveys & Field Reconnaissance
- Hydrologic & Hydraulic Analysis
- Evaluation of Existing System
- Develop Capital Improvements Plan





#### Project 1 – Industrial Park Improvements





#### Project 13 – 23 Street Culverts





### Project 12 – Eisenhower Road Improvements





#### Project 10 – S. Oak & Poplar Street System Replacement





# Project 3 – N. Hickory & Poplar Street Improvements





#### Project 6 – Skunk Run Improvements





#### Project 5 – Ash & Willow Street Replacement





## Project 15 – Kansas Highway 68 & Main Street Culvert Replacement





#### Project 11 – Osage Drive Channel Improvements





### Project 7 – Country Club Lake Principal Spillway





#### Project 8 – Expanding Detention for Visitor Center





#### Project 9 – Kansas Highway 68 Culverts





#### Project 14 - Lakeside Estates Detention





#### Project 4 – Concrete Lined Channel (Beach to Willow)





#### Project 2 – N. Oak & Dundee Street Improvements





## Summary of Projects

| Project |          |                                                     | Opin