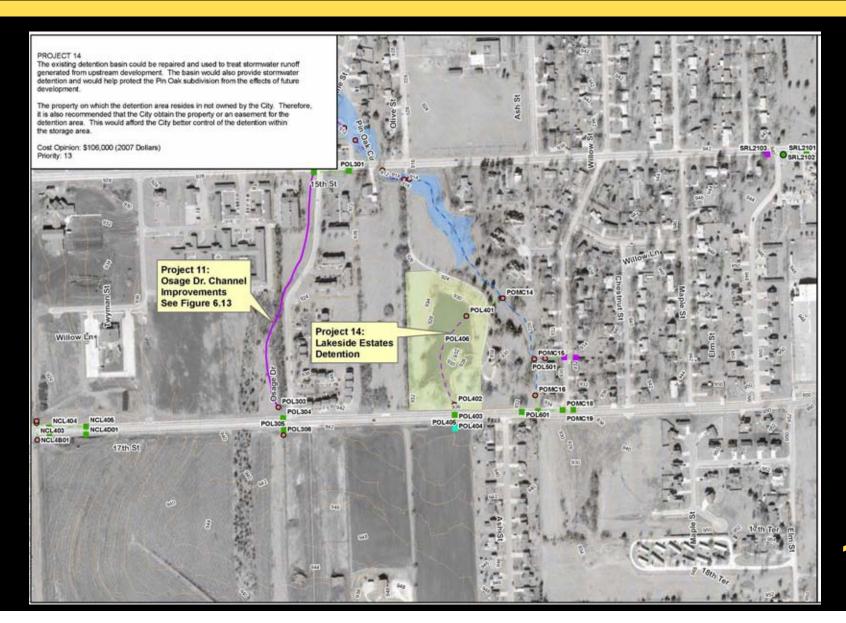

draulic Analysis
- Evaluation of Existing System
- Develop Capital Improvements Plan





#### Project 1 – Industrial Park Improvements





#### Project 13 – 23 Street Culverts





### Project 12 – Eisenhower Road Improvements





#### Project 10 – S. Oak & Poplar Street System Replacement





# Project 3 – N. Hickory & Poplar Street Improvements





#### Project 6 – Skunk Run Improvements





#### Project 5 – Ash & Willow Street Replacement





## Project 15 – Kansas Highway 68 & Main Street Culvert Replacement





#### Project 11 – Osage Drive Channel Improvements





### Project 7 – Country Club Lake Principal Spillway





#### Project 8 – Expanding Detention for Visitor Center





#### Project 9 – Kansas Highway 68 Culverts





#### Project 14 - Lakeside Estates Detention





#### Project 4 – Concrete Lined Channel (Beach to Willow)





#### Project 2 – N. Oak & Dundee Street Improvements





## Summary of Projects

| Project |          |                                                     | Opinion of Cost (Thousands) |             |          |
|---------|----------|-----------------------------------------------------|-----------------------------|-------------|----------|
| No.     | Priority | Project Name                                        | Construction                | Engineering | Total    |
| 1       | 1        | Industrial Park Improvements                        | \$804                       | \$241       | \$1,045  |
| 13      | 2        | 23 <sup>rd</sup> Street Culverts                    | \$52                        | \$15        | \$