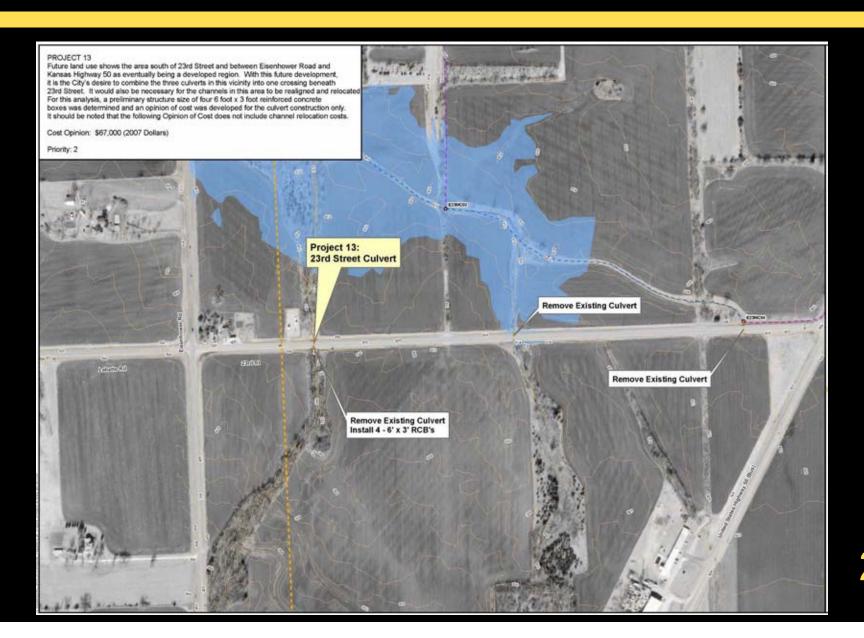

#### General Information

- Purpose
  - Identify, Evaluate & Correct Existing
    Deficiencies
  - Contend with Growth of City



### Scope of Services

- Assemble & Review Existing Data
- Surveys & Field Reconnaissance
- Hydrologic & Hydraulic Analysis
- Evaluation of Existing System
- Develop Capital Improvements Plan





#### Project 1 – Industrial Park Improvements





#### Project 13 – 23 Street Culverts





### Project 12 – Eisenhower Road Improvements





#### Project 10 – S. Oak & Poplar Street System Replacement





# Project 3 – N. Hickory & Poplar Street Improvements





#### Project 6 – Skunk Run Improvements





#### Project 5 – Ash & Willow Street Replacement





## Project 15 – Kansas Highway 68 & Main Street Culvert Replacement





#### Project 11 – Osage Drive Channel Improvements





### Project 7 – Country Club Lake Principal Spillway





#### Project 8 – Expanding Detention for Visitor Center





#### Project 9 – Kansas Highway 68 Culverts





#### Project 14 - Lakeside Estates Detention





#### Project 4 – Concrete Lined Channel (Beach to Willow)





#### Project 2 – N. Oak & Dundee Street Improvements





## Summary of Projects

| Project |          |