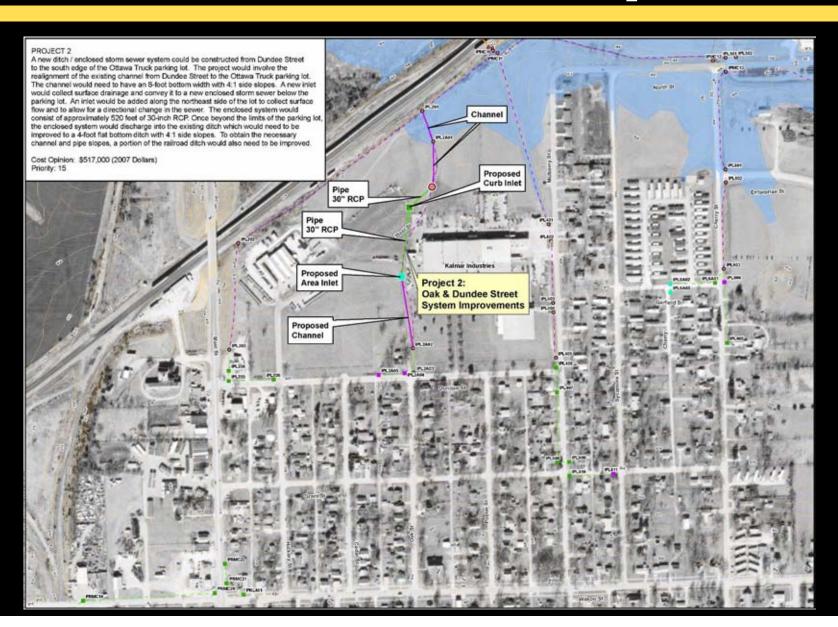

k Improvements





#### Project 13 – 23 Street Culverts





### Project 12 – Eisenhower Road Improvements





#### Project 10 – S. Oak & Poplar Street System Replacement





# Project 3 – N. Hickory & Poplar Street Improvements





#### Project 6 – Skunk Run Improvements





#### Project 5 – Ash & Willow Street Replacement





## Project 15 – Kansas Highway 68 & Main Street Culvert Replacement





#### Project 11 – Osage Drive Channel Improvements





### Project 7 – Country Club Lake Principal Spillway





#### Project 8 – Expanding Detention for Visitor Center





#### Project 9 – Kansas Highway 68 Culverts





#### Project 14 - Lakeside Estates Detention





#### Project 4 – Concrete Lined Channel (Beach to Willow)





#### Project 2 – N. Oak & Dundee Street Improvements





## Summary of Projects

| Project |          |                                                     | Opinion of Cost (Thousands) |             |          |
|---------|----------|-----------------------------------------------------|-----------------------------|-------------|----------|
| No.     | Priority | Project Name                                        | Construction                | Engineering | Total    |
| 1       | 1        | Industrial Park Improvements                        | \$804                       | \$241       | \$1,045  |
| 13      | 2        | 23 <sup>rd</sup> Street Culverts                    | \$52                        | \$15        | \$67     |
| 12      | 3        | Eisenhower Road Improvements                        | N/A                         | N/A