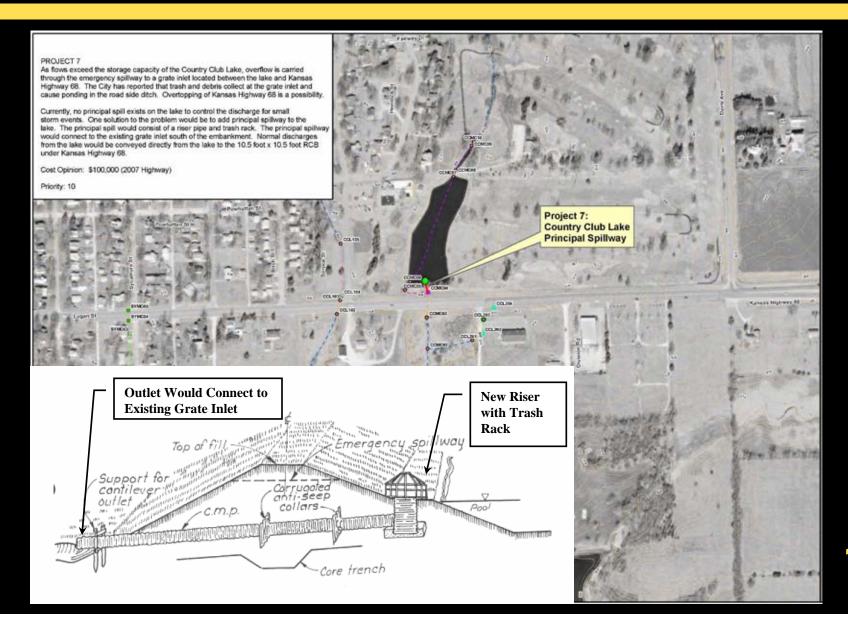

Deficiencies
  - Contend with Growth of City



### Scope of Services

- Assemble & Review Existing Data
- Surveys & Field Reconnaissance
- Hydrologic & Hydraulic Analysis
- Evaluation of Existing System
- Develop Capital Improvements Plan





#### Project 1 – Industrial Park Improvements





#### Project 13 – 23 Street Culverts





### Project 12 – Eisenhower Road Improvements





#### Project 10 – S. Oak & Poplar Street System Replacement





# Project 3 – N. Hickory & Poplar Street Improvements





#### Project 6 – Skunk Run Improvements





#### Project 5 – Ash & Willow Street Replacement





## Project 15 – Kansas Highway 68 & Main Street Culvert Replacement





#### Project 11 – Osage Drive Channel Improvements





### Project 7 – Country Club Lake Principal Spillway





#### Project 8 – Expanding Detention for Visitor Center





#### Project 9 – Kansas Highway 68 Culverts





#### Project 14 - Lakeside Estates Detention





#### Project 4 – Concrete Lined Channel (Beach to Willow)





#### Project 2 – N. Oak & Dundee Street Improvements





## Summary of Projects

| Project |          |                                                     | Opinion of Cost (Thousands) |             |          |
|---------|----------|-----------------------------------------------------|-----------------------------|-------------|----------|
| No.     | Priority | Project Name                                        | Construction                | Engineering | Total    |
| 1       | 1        | Industrial Park Improvements                        | \$804