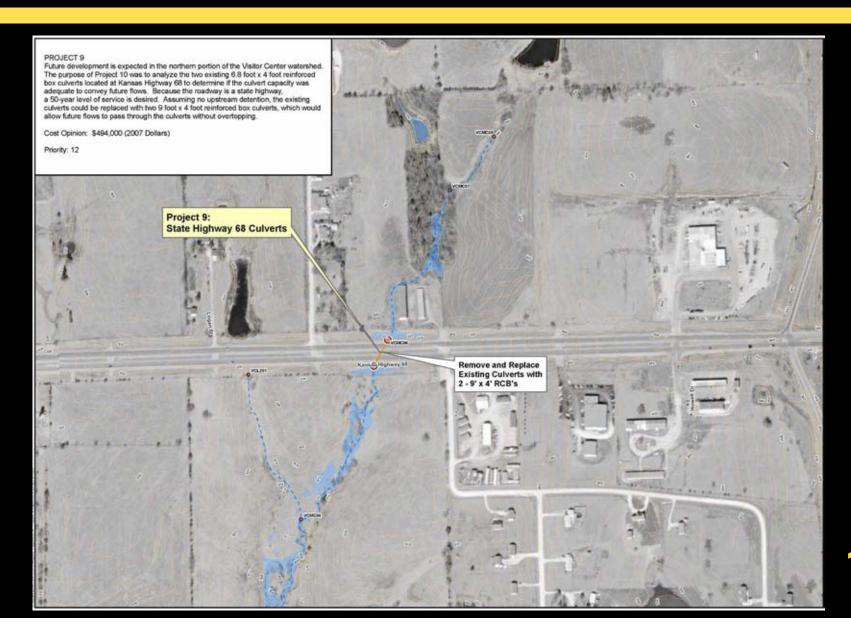

- Surveys & Field Reconnaissance
- Hydrologic & Hydraulic Analysis
- Evaluation of Existing System
- Develop Capital Improvements Plan





#### Project 1 – Industrial Park Improvements





#### Project 13 – 23 Street Culverts





### Project 12 – Eisenhower Road Improvements





#### Project 10 – S. Oak & Poplar Street System Replacement





# Project 3 – N. Hickory & Poplar Street Improvements





#### Project 6 – Skunk Run Improvements





#### Project 5 – Ash & Willow Street Replacement





## Project 15 – Kansas Highway 68 & Main Street Culvert Replacement





#### Project 11 – Osage Drive Channel Improvements





### Project 7 – Country Club Lake Principal Spillway





#### Project 8 – Expanding Detention for Visitor Center





#### Project 9 – Kansas Highway 68 Culverts





#### Project 14 - Lakeside Estates Detention





#### Project 4 – Concrete Lined Channel (Beach to Willow)





#### Project 2 – N. Oak & Dundee Street Improvements





## Summary of Projects

| Project |          |                                                     | Opinion of Cost (Thousands) |             |          |
|---------|----------|-----------------------------------------------------|-----------------------------|-------------|----------|
| No.     | Priority | Project Name                                        | Construction                | Engineering | Total    |
| 1       | 1        | Industrial Park Improvements                        | \$804                       | \$241       | \$1,045  |
| 13      | 2        | 23 <sup>rd</sup> Street Culverts