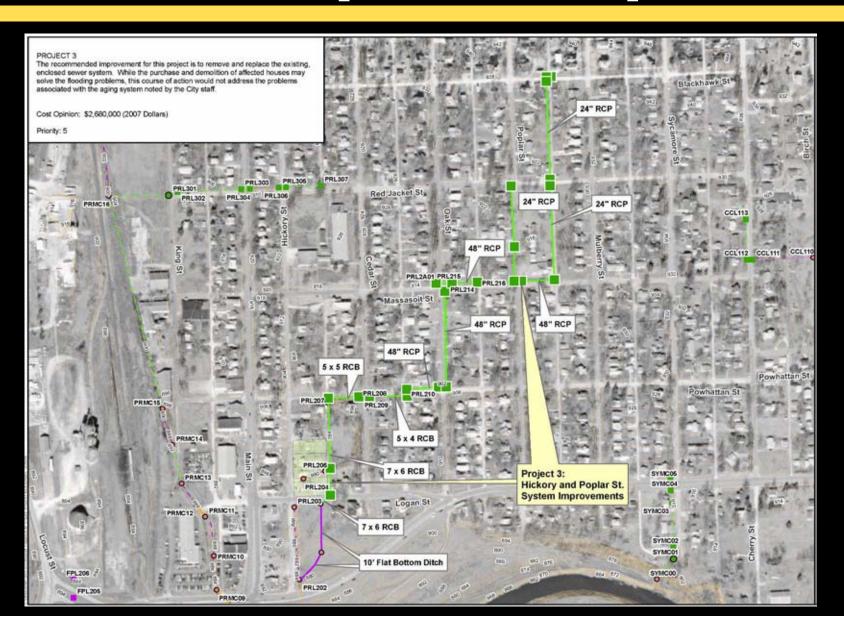

#### General Information

- Purpose
  - Identify, Evaluate & Correct Existing
    Deficiencies
  - Contend with Growth of City



### Scope of Services

- Assemble & Review Existing Data
- Surveys & Field Reconnaissance
- Hydrologic & Hydraulic Analysis
- Evaluation of Existing System
- Develop Capital Improvements Plan





#### Project 1 – Industrial Park Improvements





#### Project 13 – 23 Street Culverts





### Project 12 – Eisenhower Road Improvements





#### Project 10 – S. Oak & Poplar Street System Replacement





# Project 3 – N. Hickory & Poplar Street Improvements





#### Project 6 – Skunk Run Improvements





#### Project 5 – Ash & Willow Street Replacement





## Project 15 – Kansas Highway 68 & Main Street Culvert Replacement





#### Project 11 – Osage Drive Channel Improvements





### Project 7 – Country Club Lake Principal Spillway





#### Project 8 – Expanding Detention for Visitor Center





#### Project 9 – Kansas Highway 68 Culverts





#### Project 14 - Lakeside Estates Detention





#### Project 4 – Concrete Lined Channel (Beach to Willow)





#### Project 2 – N. Oak & Dundee Street Improvements





## Summary of Projects

| Project |          |                                                     | Opinion of Cost (Thousands) |             |          |
|---------|----------|---------------------------------------------------