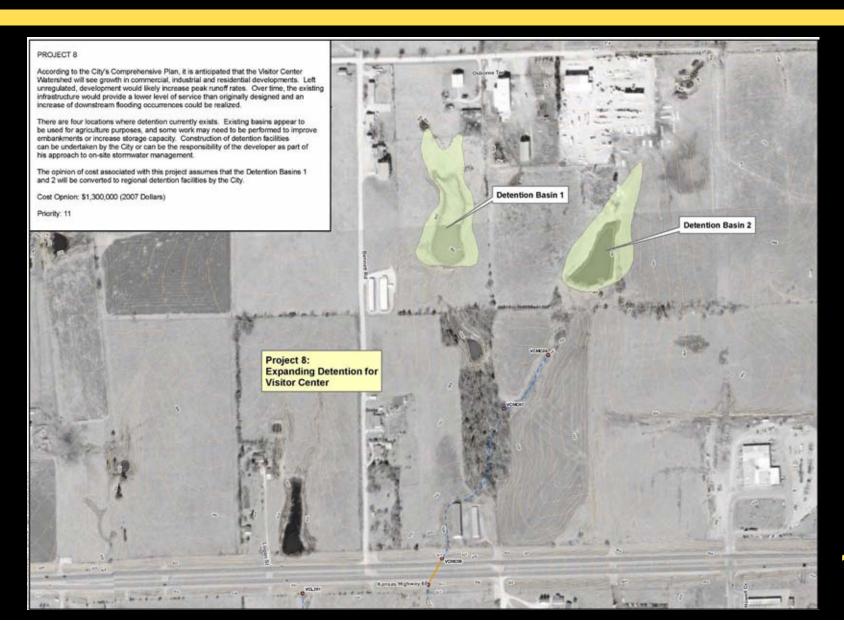

e of Services

- Assemble & Review Existing Data
- Surveys & Field Reconnaissance
- Hydrologic & Hydraulic Analysis
- Evaluation of Existing System
- Develop Capital Improvements Plan





#### Project 1 – Industrial Park Improvements





#### Project 13 – 23 Street Culverts





### Project 12 – Eisenhower Road Improvements





#### Project 10 – S. Oak & Poplar Street System Replacement





# Project 3 – N. Hickory & Poplar Street Improvements





#### Project 6 – Skunk Run Improvements





#### Project 5 – Ash & Willow Street Replacement





## Project 15 – Kansas Highway 68 & Main Street Culvert Replacement





#### Project 11 – Osage Drive Channel Improvements





### Project 7 – Country Club Lake Principal Spillway





#### Project 8 – Expanding Detention for Visitor Center





#### Project 9 – Kansas Highway 68 Culverts





#### Project 14 - Lakeside Estates Detention





#### Project 4 – Concrete Lined Channel (Beach to Willow)





#### Project 2 – N. Oak & Dundee Street Improvements





## Summary of Projects

| Project |          |                                                     | Opinion of Cost (Thousands) |             |          |
|---------|----------|-----------------------------------------------------|-----------------------------|-------------|----------|
| No.     | Priority | Project Name                                        | Construction                | Engineering | Total    |
| 1       | 1        | Industrial Park Improvements                        | \$804                       | \$241       | \$1,045  |
| 13      | 2        | 2