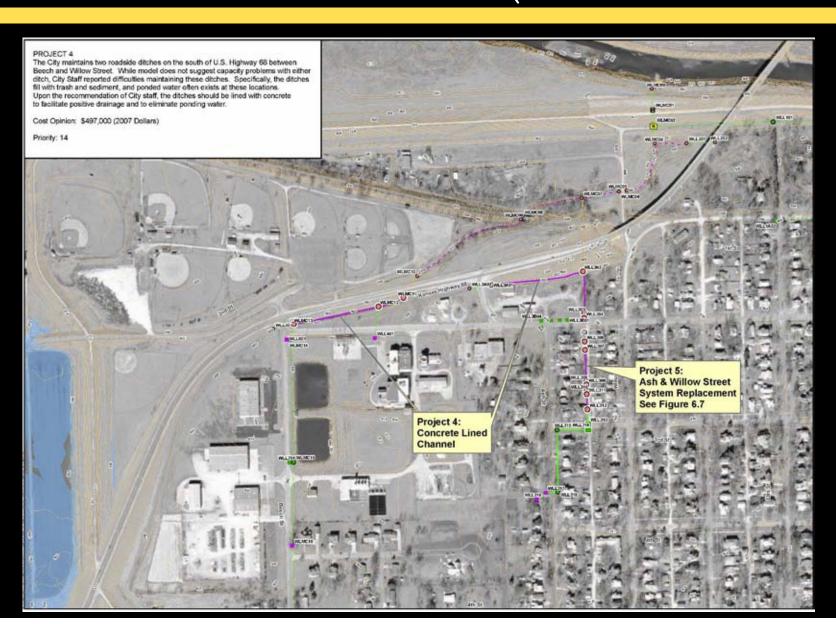

tal Improvements Plan





#### Project 1 – Industrial Park Improvements





#### Project 13 – 23 Street Culverts





### Project 12 – Eisenhower Road Improvements





#### Project 10 – S. Oak & Poplar Street System Replacement





# Project 3 – N. Hickory & Poplar Street Improvements





#### Project 6 – Skunk Run Improvements





#### Project 5 – Ash & Willow Street Replacement





## Project 15 – Kansas Highway 68 & Main Street Culvert Replacement





#### Project 11 – Osage Drive Channel Improvements





### Project 7 – Country Club Lake Principal Spillway





#### Project 8 – Expanding Detention for Visitor Center





#### Project 9 – Kansas Highway 68 Culverts





#### Project 14 - Lakeside Estates Detention





#### Project 4 – Concrete Lined Channel (Beach to Willow)





#### Project 2 – N. Oak & Dundee Street Improvements





## Summary of Projects

| Project |          |                                                     | Opinion of Cost (Thousands) |             |          |
|---------|----------|-----------------------------------------------------|-----------------------------|-------------|----------|
| No.     | Priority | Project Name                                        | Construction                | Engineering | Total    |
| 1       | 1        | Industrial Park Improvements                        | \$804                       | \$241       | \$1,045  |
| 13      | 2        | 23 <sup>rd</sup> Street Culverts                    | \$52                        | \$15        | \$67     |
| 12      | 3        | Eisenhower Road Improvements