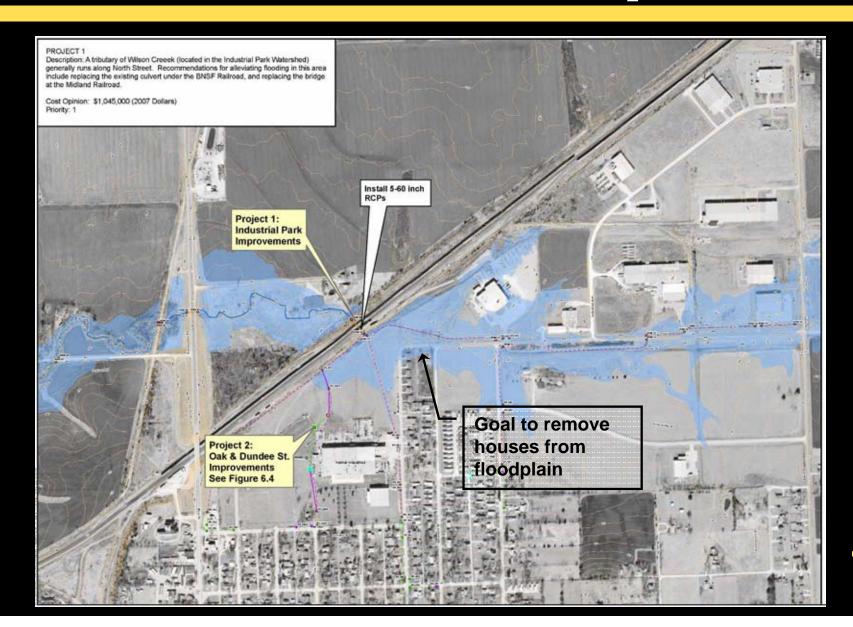

#### General Information

- Purpose
  - Identify, Evaluate & Correct Existing
    Deficiencies
  - Contend with Growth of City



### Scope of Services

- Assemble & Review Existing Data
- Surveys & Field Reconnaissance
- Hydrologic & Hydraulic Analysis
- Evaluation of Existing System
- Develop Capital Improvements Plan





#### Project 1 – Industrial Park Improvements





#### Project 13 – 23 Street Culverts





### Project 12 – Eisenhower Road Improvements





#### Project 10 – S. Oak & Poplar Street System Replacement





# Project 3 – N. Hickory & Poplar Street Improvements





#### Project 6 – Skunk Run Improvements





#### Project 5 – Ash & Willow Street Replacement





## Project 15 – Kansas Highway 68 & Main Street Culvert Replacement





#### Project 11 – Osage Drive Channel Improvements





### Project 7 – Country Club Lake Principal Spillway





#### Project 8 – Expanding Detention for Visitor Center





#### Project 9 – Kansas Highway 68 Culverts





#### Project 14 - Lakeside Estates Detention





#### Project 4 – Concrete Lined Channel (Beach to Willow)





#### Project 2 – N. Oak & Dundee Street Improvements





## Summary o