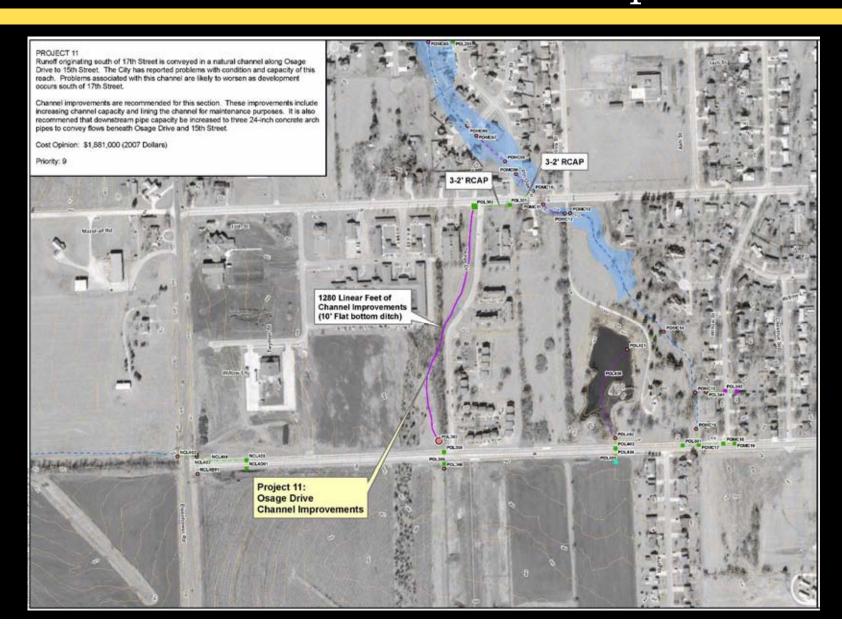

ation

- Purpose
  - Identify, Evaluate & Correct Existing
    Deficiencies
  - Contend with Growth of City



### Scope of Services

- Assemble & Review Existing Data
- Surveys & Field Reconnaissance
- Hydrologic & Hydraulic Analysis
- Evaluation of Existing System
- Develop Capital Improvements Plan





#### Project 1 – Industrial Park Improvements





#### Project 13 – 23 Street Culverts





### Project 12 – Eisenhower Road Improvements





#### Project 10 – S. Oak & Poplar Street System Replacement





# Project 3 – N. Hickory & Poplar Street Improvements





#### Project 6 – Skunk Run Improvements





#### Project 5 – Ash & Willow Street Replacement





## Project 15 – Kansas Highway 68 & Main Street Culvert Replacement





#### Project 11 – Osage Drive Channel Improvements





### Project 7 – Country Club Lake Principal Spillway





#### Project 8 – Expanding Detention for Visitor Center





#### Project 9 – Kansas Highway 68 Culverts





#### Project 14 - Lakeside Estates Detention





#### Project 4 – Concrete Lined Channel (Beach to Willow)





#### Project 2 – N. Oak & Dundee Street Improvements





## Summary of Projects

| Project |          |                                                     | Opinion of Cost (Thousands) |             |          |
|---------|----------|-----------------------------------------------------|-----------------------------|-------------|----------|
| No.     | Priority | Project Name                                        | Construction                | Engineering | Total    |
| 1       | 1        | Industrial Par