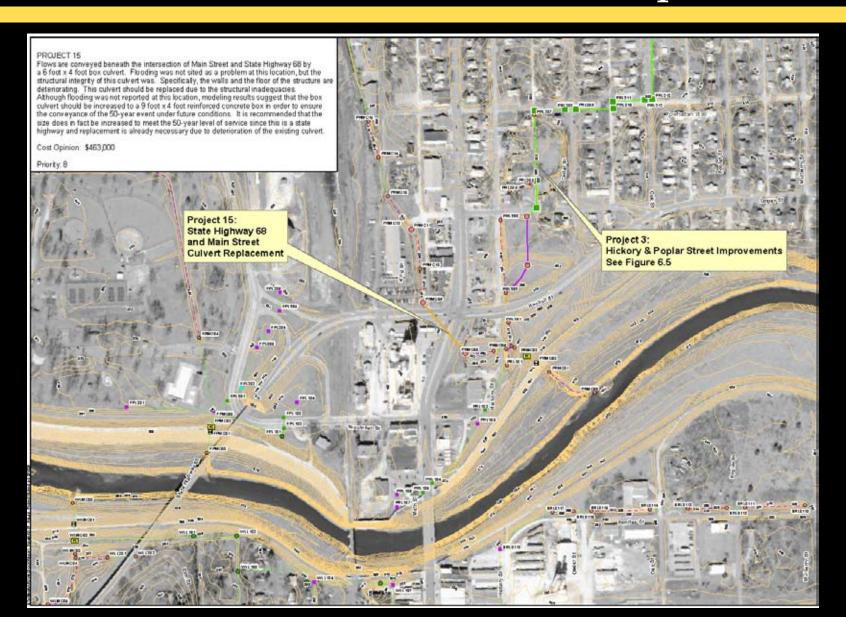

#### General Information

- Purpose
  - Identify, Evaluate & Correct Existing
    Deficiencies
  - Contend with Growth of City



### Scope of Services

- Assemble & Review Existing Data
- Surveys & Field Reconnaissance
- Hydrologic & Hydraulic Analysis
- Evaluation of Existing System
- Develop Capital Improvements Plan





#### Project 1 – Industrial Park Improvements





#### Project 13 – 23 Street Culverts





### Project 12 – Eisenhower Road Improvements





#### Project 10 – S. Oak & Poplar Street System Replacement





# Project 3 – N. Hickory & Poplar Street Improvements





#### Project 6 – Skunk Run Improvements





#### Project 5 – Ash & Willow Street Replacement





## Project 15 – Kansas Highway 68 & Main Street Culvert Replacement





#### Project 11 – Osage Drive Channel Improvements





### Project 7 – Country Club Lake Principal Spillway





#### Project 8 – Expanding Detention for Visitor Center





#### Project 9 – Kansas Highway 68 Culverts





#### Project 14 - Lakeside Estates Detention





#### Project 4 – Concrete Lined Channel (Beach to Willow)





#### Project 2 – N. Oak & Dundee Street Improvements





## Summary of Projects

| Project |          |                                                     | Opinion of Cost (Thousands) |             |          |
|---------|----------|-----------------------------------------------------|-----------------------------|-------------|----------|
| No.     | Priority | Project Name                                        | Construction                | Engine